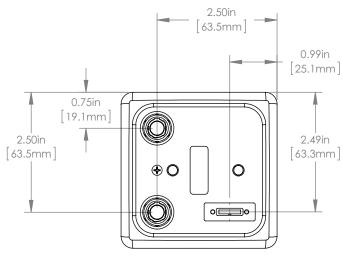

## FOR INFORMATION ONLY NOT FOR MANUFACTURING PURPOSES

REFER TO USERS MANUAL

| FOR INTERCONNECT DETAILS                                             |      |         |                              |                  |     |
|----------------------------------------------------------------------|------|---------|------------------------------|------------------|-----|
| DRAWING PROJECTION                                                   |      |         | THORLABS<br>www.thorlabs.com |                  |     |
|                                                                      | NAME | DATE    |                              |                  |     |
| DRAWN                                                                | J.O. | 3/10/16 | DIGITAL SCIENTIFIC CAMERA    |                  | :RA |
| APPROVAL                                                             | M.P. | 3/10/16 | MATERIAL                     |                  | REV |
| COPYRIGHT © 2016 BY THORLABS                                         |      |         | N/A                          |                  | Α   |
| VALUES IN PARENTHESIS ARE CALCULATED AND MAY CONTAIN ROUNDOFF ERRORS |      |         | 4070C-USB                    | APPROX WE 0.75 k |     |