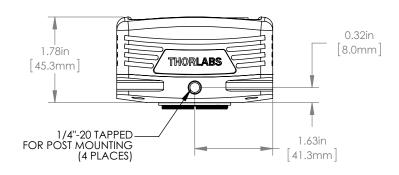

## FOR INFORMATION ONLY NOT FOR MANUFACTURING PURPOSES

REFER TO USERS MANUAL

| FOR INTERCONNECT DETAILS                                             |      |         |                              |                  |     |
|----------------------------------------------------------------------|------|---------|------------------------------|------------------|-----|
| DRAWING PROJECTION                                                   |      |         | THORLABS<br>www.thorlabs.com |                  |     |
|                                                                      | NAME | DATE    |                              |                  |     |
| DRAWN                                                                | J.O. | 3/10/16 | DIGITAL SCIENTIFIC CAMERA    |                  | :RA |
| APPROVAL                                                             | M.P. | 3/10/16 | MATERIAL                     |                  | REV |
| COPYRIGHT © 2016 BY THORLABS                                         |      |         | N/A                          |                  | Α   |
| VALUES IN PARENTHESIS ARE CALCULATED AND MAY CONTAIN ROUNDOFF ERRORS |      |         | 4070C-USB                    | APPROX WE 0.75 k |     |