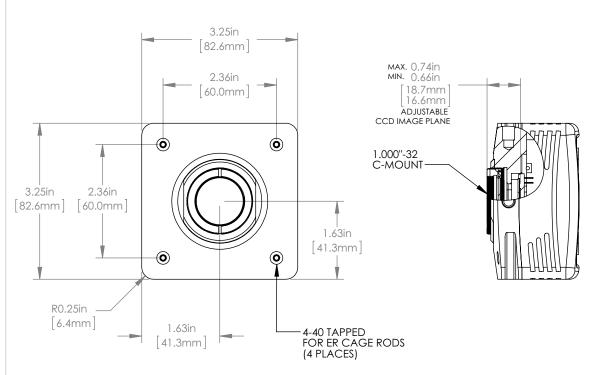

## FOR INFORMATION ONLY NOT FOR MANUFACTURING PURPOSES

REFER TO USERS MANUAL

| FOR INTERCONNECT DETAILS                                             |      |         |                              |                  |     |
|----------------------------------------------------------------------|------|---------|------------------------------|------------------|-----|
| DRAWING PROJECTION                                                   |      |         | THORLABS<br>www.thorlabs.com |                  |     |
|                                                                      | NAME | DATE    |                              |                  |     |
| DRAWN                                                                | J.O. | 3/10/16 | DIGITAL SCIENTIFIC CAMERA    |                  | :RA |
| APPROVAL                                                             | M.P. | 3/10/16 | MATERIAL                     |                  | REV |
| COPYRIGHT © 2016 BY THORLABS                                         |      |         | N/A                          |                  | Α   |
| VALUES IN PARENTHESIS ARE CALCULATED AND MAY CONTAIN ROUNDOFF ERRORS |      |         | 4070C-USB                    | APPROX WE 0.75 k |     |